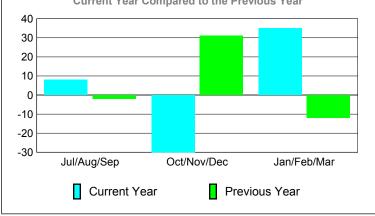

## YTD Status Quo Clubs 2009-2010

| MEMBERSHIP _ |                            |                              |                                  |                                 |                                 |  |  |  |
|--------------|----------------------------|------------------------------|----------------------------------|---------------------------------|---------------------------------|--|--|--|
|              |                            | Member<br>200                | <u>Membership</u><br>2008-2009   |                                 |                                 |  |  |  |
| Month        | Net<br>Memb<br><u>Goal</u> | Actual<br>New<br><u>Memb</u> | Actual<br>Dropped<br><u>Memb</u> | Gain/<br>Loss of<br><u>Memb</u> | Gain/<br>Loss of<br><u>Memb</u> |  |  |  |
| Jul/Aug/Sep  | -4                         | 25                           | -17                              | 8                               | -2                              |  |  |  |
| Oct/Nov/Dec  | 13                         | 4                            | -34                              | -30                             | 31                              |  |  |  |
| Jan/Feb/Mar  | 30                         | 48                           | -13                              | 35                              | -12                             |  |  |  |
| Totals       | 39                         | 77                           | -64                              | 13                              | 17                              |  |  |  |