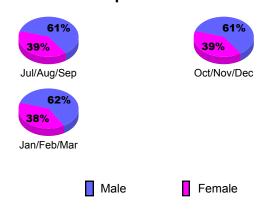

|  |
| Jul/Aug/Sep  | -4                         | 25                           | -17                              | 8                               | -2                              |  |  |  |
| Oct/Nov/Dec  | 13                         | 4                            | -34                              | -30                             | 31                              |  |  |  |
| Jan/Feb/Mar  | 30                         | 48                           | -13                              | 35                              | -12                             |  |  |  |
| Totals       | 39                         | 77                           | -64                              | 13                              | 17                              |  |  |  |





## Gender Comparison 2009-2010