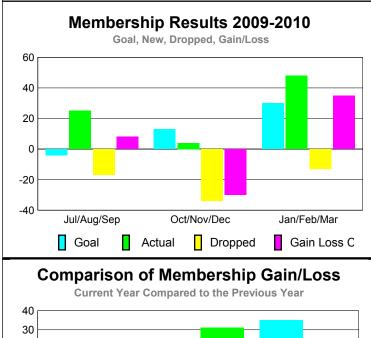

## YTD Status Quo Clubs 2009-2010

| MEMBERSHIP _ |                            |                              |                                  |                                 |                                 |  |  |  |
|--------------|----------------------------|------------------------------|----------------------------------|---------------------------------|---------------------------------|--|--|--|
|              |                            | Member<br>200                | <u>Membership</u><br>2008-2009   |                                 |                                 |  |  |  |
| Month        | Net<br>Memb<br><u>Goal</u> | Actual<br>New<br><u>Memb</u> | Actual<br>Dropped<br><u>Memb</u> | Gain/<br>Loss of<br><u>Memb</u> | Gain/<br>Loss of<br><u>Memb</u> |  |  |  |
| Jul/Aug/Sep  | -4                         | 25                           | -17                              | 8                               | -2                              |  |  |  |
| Oct/Nov/Dec  | 13                         | 4                            | -34                              | -30                             | 31                              |  |  |  |
| Jan/Feb/Mar  | 30                         | 48                           | -13                              | 35                              | -12                             |  |  |  |
| Totals       | 39                         | 77                           | -64                              | 13                              | 17                              |  |  |  |