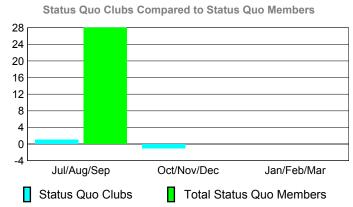

2009    |              |              |
|             |             |              |              |              |              |
|             | New         | Actual       | Actual       | Gain/        | Gain/        |
|             | Club        | New          | Dropped      | Loss of      | Loss of      |
| Month       | <u>Goal</u> | <u>Clubs</u> | <u>Clubs</u> | <u>Clubs</u> | <u>Clubs</u> |
| Jul/Aug/Sep | 4           | 1            | 0            | 1            | 0            |
| Oct/Nov/Dec | 1           | 0            | -1           | -1           | 2            |
| Jan/Feb/Mar | 1           | 1            | 0            | 1            | 0            |
| Totals      | 6           | 2            | -1           | 1            | 2            |





## YTD Status Quo Clubs 2009-2010



| MEMBERSHIP _ |                            |                              |                                  |                                 |                                 |  |  |  |
|--------------|----------------------------|------------------------------|----------------------------------|---------------------------------|---------------------------------|--|--|--|
|              |                            | Member<br>200                | <u>Membership</u><br>2008-2009   |                                 |                                 |  |  |  |
| Month        | Net<br>Memb<br><u>Goal</u> | Actual<br>New<br><u>Memb</u> | Actual<br>Dropped<br><u>Memb</u> | Gain/<br>Loss of<br><u>Memb</u> | Gain/<br>Loss of<br><u>Memb</u> |  |  |  |
| Jul/Aug/Sep  | -4