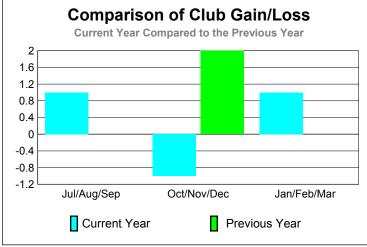

GMT: Klaus Tang Location: BULGARIA GMT CA: 4

|             |             | Club         | Clubs        |              |              |
|-------------|-------------|--------------|--------------|--------------|--------------|
|             |             | 200          | 2008-2009    |              |              |
|             |             |              |              |              |              |
|             | New         | Actual       | Actual       | Gain/        | Gain/        |
|             | Club        | New          | Dropped      | Loss of      | Loss of      |
| Month       | <u>Goal</u> | <u>Clubs</u> | <u>Clubs</u> | <u>Clubs</u> | <u>Clubs</u> |
| Jul/Aug/Sep | 4           | 1            | 0            | 1            | 0            |
| Oct/Nov/Dec | 1           | 0            | -1           | -1           | 2            |
| Jan/Feb/Mar | 1           | 1            | 0            | 1            | 0            |
| Totals      | 6           | 2            | -1           | 1            | 2            |