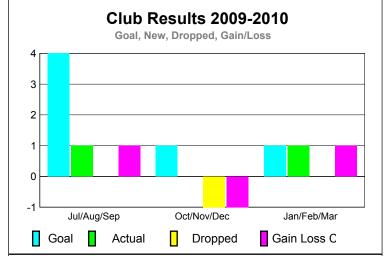

GMT: Klaus Tang Location: BULGARIA GMT CA: 4

|             |             | Club         | Clubs        |              |              |
|-------------|-------------|--------------|--------------|--------------|--------------|
|             |             | 200          | 2008-2009    |              |              |
|             |             |              |              |              |              |
|             | New         | Actual       | Actual       | Gain/        | Gain/        |
|             | Club        | New          | Dropped      | Loss of      | Loss of      |
| Month       | <u>Goal</u> | <u>Clubs</u> | <u>Clubs</u> | <u>Clubs</u> | <u>Clubs</u> |
| Jul/Aug/Sep | 4           | 1            | 0            | 1            | 0            |
| Oct/Nov/Dec | 1           | 0            | -1           | -1           | 2            |
| Jan/Feb/Mar | 1           | 1            | 0            | 1            | 0            |
| Totals      | 6           | 2            | -1           | 1            | 2            |